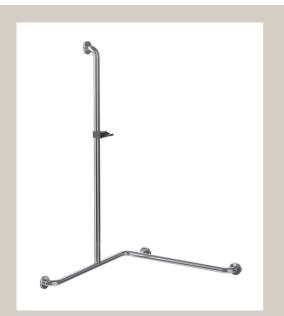

## Inox Care Shower handrail with showerhead holder 2062240, 1100 x 1100 x 1200mm, left

## 1100 x 1100 x 1200 mm, 32 mm dia, left

made of stainless steel, material No. 1.4301 (A2, AISI 304), brushed finish, self-adjusting shower head NY.BRH 91. 32, made of Nylon, shower head available in NORMBAU colour dark grey 018, easy adjustment to any height and angle, shower head holder suitable for various hand shower heads, with multi-purpose side hook, with stainless steel roses 70mm dia. for concealed screw fixing, rose inners with compensation of wall differences, maximum loading permitted: 175 kgs.