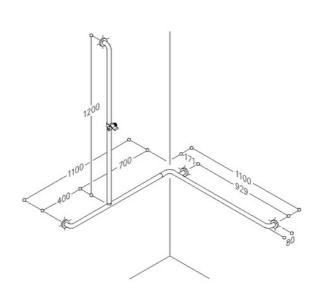

## Inox Care Shower handrail with showerhead holder 2062240, 1100 x 1100 x 1200mm, left

## 1100 x 1100 x 1200 mm, 32 mm dia, left

made of stainless steel, material No. 1.4301 (A2, AISI 304), brushed finish, self-adjusting shower head NY.BRH 91. 32, made of Nylon, shower head available in NORMBAU colour dark grey 018, easy adjustment to any height and angle, shower head holder suitable for various hand shower heads, with multi-purpose side hook, with stainless steel roses 70mm dia. for concealed screw fixing, rose inners with compensation of wall differences, maximum loading permitted: 175 kgs.